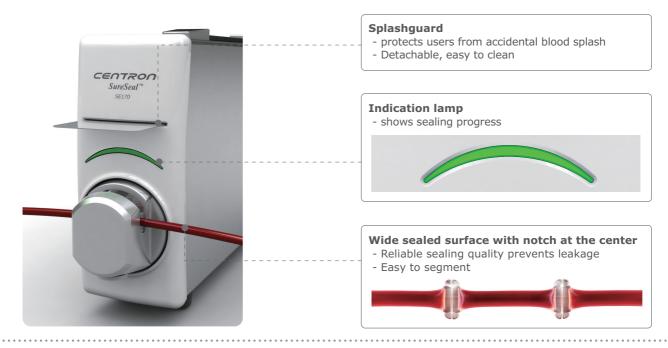

### Features

- Smart Technology The world first adjustable sealing power modes with automatic tuning
- Premium Sealing Quality Wide sealing ensures fast and accurate results
- Multi-segment set up available Automatic sequential sealing
- Variable sealing spacing: 65, 70, 75, 80, 85, 90, 95, 100 mm
   (Or, any distance up to 200 mm upon request)
- Automatic tube and arc detection
- LED indicator to display sealing progress and alarms
- SureSeal<sup>™</sup> hand unit ready
- Head protector / Splash guard for user safety

#### New state-of-the-art sealing head

- New sealing technology ensures safe sealing of even thick and sensitive tubings with wide sealed surface.
- Adjustable Power Mode User can easily choose sealing power output according to blood bag maker, type and operating conditions. Combined with existing micro-tuning optimization process, user can always expect reliable outcome. Please provide us blood bag infomation and operating condition for recommended power mode.
- Sealing will automatically start when tubing is placed in the sealing head.
- Head protector for safe and easy operation detachable, easy to clean
- Applicable tubing diameter 2-6 mm (1/4")