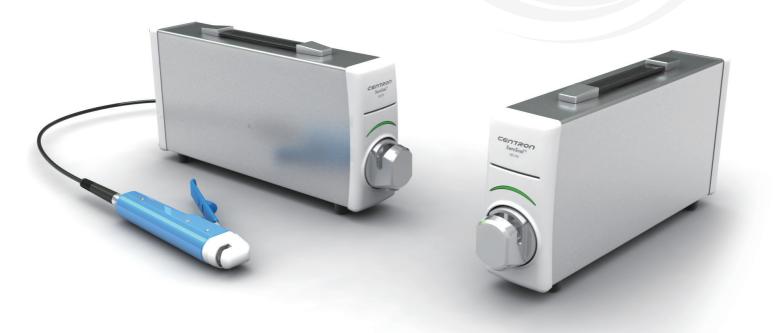

# CENTRON SureSeal™SE170

**TUBE SEALER** 

# One is enough - THE TUBE SEALER

 $SureSeal^{\text{TM}}$  SE170 is designed for both single and multi-segment operation. Adjustable sealing power modes and compact design guarantee optimal sealing outputs under any condition.

### Features

- Smart Technology The world first adjustable sealing power modes with automatic tuning
- Premium Sealing Quality Wide sealing ensures fast and accurate results
- Multi-segment set up available Automatic sequential sealing
- Variable sealing spacing: 65, 70, 75, 80, 85, 90, 95, 100 mm
   (Or, any distance up to 200 mm upon request)
- Automatic tube and arc detection
- LED indicator to display sealing progress and alarms
- SureSeal<sup>™</sup> hand unit ready
- Head protector / Splash guard for user safety