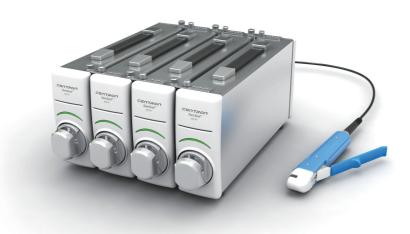

#### Multi tube sealing setup example

- Linkage bars are provided for easy multi sealing head unit installation.
- Sealing hand unit can be attached at any main unit.