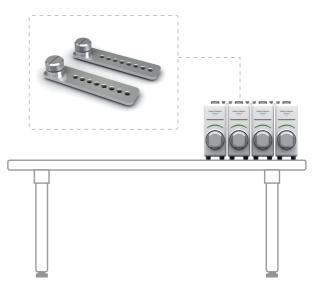

#### Multi tube sealing setup example

- Linkage bars are provided for easy multi sealing head unit installation.
- Sealing hand unit can be attached at any main unit.